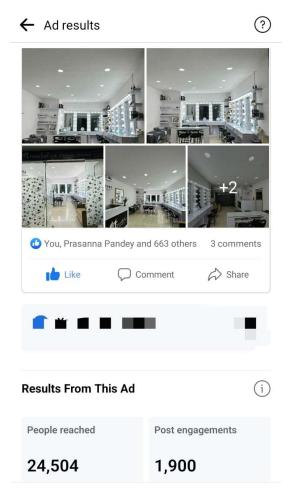

#### **Audience**

This ad reached **34583** people in your audience.

Classification: Restricted

Advertisement - Stage 2: Total Reach - 24,504. Total Engagements – 1,900

### **Activity**

Some of the actions people took involving your ad.

| Post reactions | 284  |
|----------------|------|
| Post shares    | 1    |
| Nother Clicks  | 1905 |

Classification: Restricted