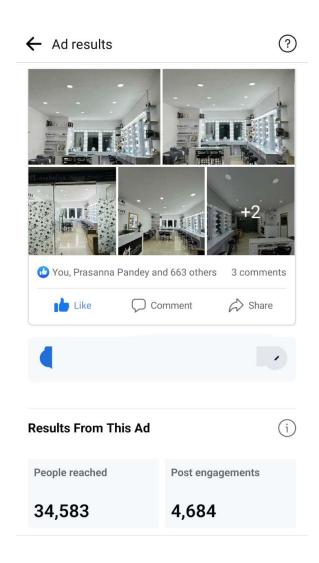

Classification: Restricted

Advertisement - Stage 1: Total Reach - 34,583. Total Engagements - 4,684.

### **Activity**

Some of the actions people took involving your ad.

| 1 | Post reactions | 1210 |
|---|----------------|------|
|   | Post comments  | 1    |
|   | Post shares    | 1    |
|   | Other Clicks   | 4702 |
|   | Other Clicks   | 4702 |

#### **Audience**

This ad reached **34583** people in your audience.

Classification: Restricted

Advertisement - Stage 2: Total Reach - 24,504. Total Engagements – 1,900